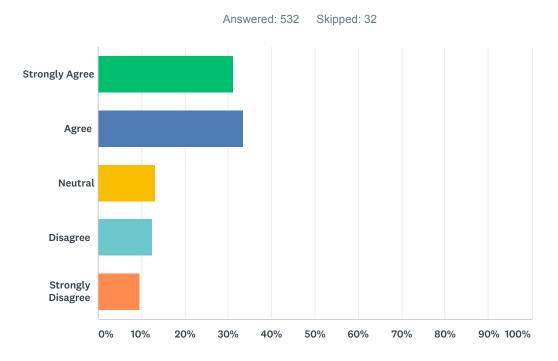

## Q27 1. If I need assistance, I am comfortable calling the Hawai'i Police Department

| ANSWER CHOICES    | RESPONSES |     |
|-------------------|-----------|-----|
| Strongly Agree    | 31.20%    | 166 |
| Agree             | 33.46%    | 178 |
| Neutral           | 13.16%    | 70  |
| Disagree          | 12.59%    | 67  |
| Strongly Disagree | 9.59%     | 51  |
| TOTAL             |           | 532 |