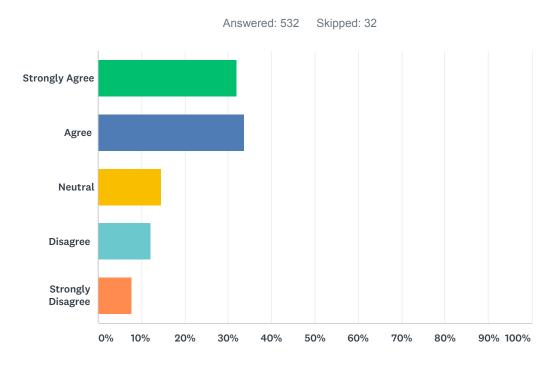

## Q29 3. I am comfortable contacting the Hawai'i Police Department to share information about a crime.

| ANSWER CHOICES    | RESPONSES |     |
|-------------------|-----------|-----|
| Strongly Agree    | 31.95%    | 170 |
| Agree             | 33.65%    | 179 |
| Neutral           | 14.66%    | 78  |
| Disagree          | 12.03%    | 64  |
| Strongly Disagree | 7.71%     | 41  |
| TOTAL             |           | 532 |