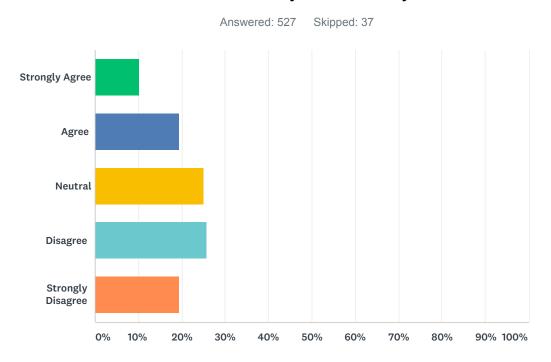

# Q32 6. I am satisfied in the way the Hawai'i Police Department responds to crime in my community.

| ANSWER CHOICES    | RESPONSES |     |
|-------------------|-----------|-----|
| Strongly Agree    | 10.25%    | 54  |
| Agree             | 19.54%    | 103 |
| Neutral           | 25.05%    | 132 |
| Disagree          | 25.81%    | 136 |
| Strongly Disagree | 19.35%    | 102 |
| TOTAL             |           | 527 |