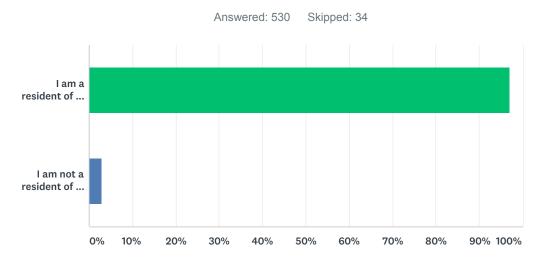

# Q33 Please provide information about your residency status by checking the appropriate box below.

| ANSWER CHOICES                                | RESPONSES |     |
|-----------------------------------------------|-----------|-----|
| I am a resident of the island of Hawai'i.     | 96.98%    | 514 |
| I am not a resident of the island of Hawai'i. | 3.02%     | 16  |
| TOTAL                                         |           | 530 |