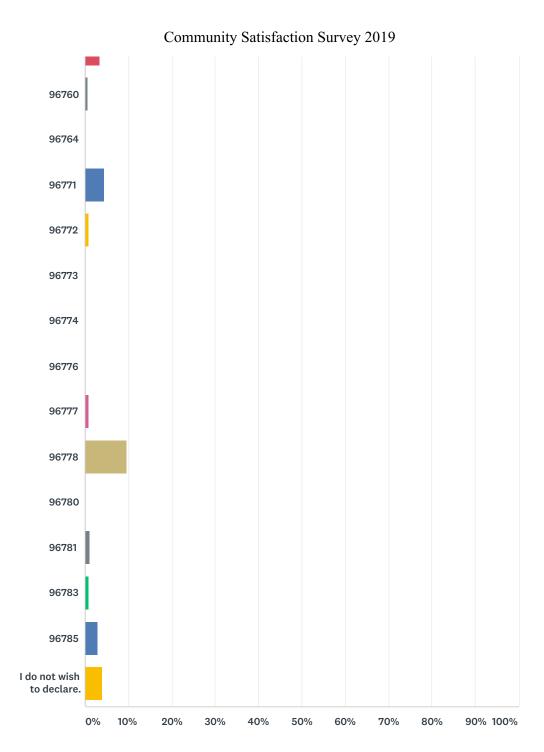

#### Community Satisfaction Survey 2019

| 96726                     | 0.00%  | 0   |
|---------------------------|--------|-----|
| 96727                     | 2.15%  | 11  |
| 96728                     | 0.39%  | 2   |
| 96737                     | 2.74%  | 14  |
| 96738                     | 2.94%  | 15  |
| 96739                     | 0.39%  | 2   |
| 96740                     | 23.68% | 121 |
| 96743                     | 5.09%  | 26  |
| 96745                     | 0.59%  | 3   |
| 96749                     | 5.48%  | 28  |
| 96750                     | 1.17%  | 6   |
| 96755                     | 3.33%  | 17  |
| 96760                     | 0.59%  | 3   |
| 96764                     | 0.20%  | 1   |
| 96771                     | 4.31%  | 22  |
| 96772                     | 0.78%  | 4   |
| 96773                     | 0.00%  | 0   |
| 96774                     | 0.00%  | 0   |
| 96776                     | 0.20%  | 1   |
| 96777                     | 0.78%  | 4   |
| 96778                     | 9.59%  | 49  |
| 96780                     | 0.20%  | 1   |
| 96781                     | 0.98%  | 5   |
| 96783                     | 0.78%  | 4   |
| 96785                     | 2.94%  | 15  |
| I do not wish to declare. | 3.91%  | 20  |
| TOTAL                     |        | 511 |
|                           |        |     |