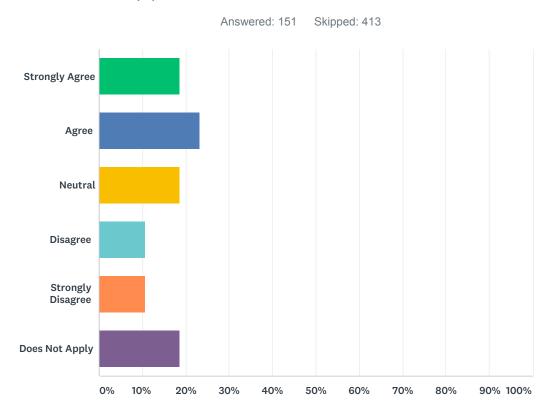

### Q17 1. The civilian(s) I had contact with expressed interest in helping me.

| ANSWER CHOICES    | RESPONSES |     |
|-------------------|-----------|-----|
| Strongly Agree    | 28.10%    | 43  |
| Agree             | 32.03%    | 49  |
| Neutral           | 10.46%    | 16  |
| Disagree          | 14.38%    | 22  |
| Strongly Disagree | 12.42%    | 19  |
| Does Not Apply    | 2.61%     | 4   |
| TOTAL             |           | 153 |