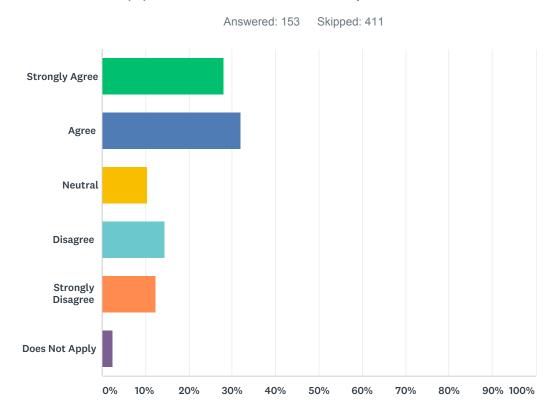

### Q17 1. The civilian(s) I had contact with expressed interest in helping me.

| ANSWER CHOICES    | RESPONSES |     |
|-------------------|-----------|-----|
| Strongly Agree    | 28.10%    | 43  |
| Agree             | 32.03%    | 49  |
| Neutral           | 10.46%    | 16  |
| Disagree          | 14.38%    | 22  |
| Strongly Disagree | 12.42%    | 19  |
| Does Not Apply    | 2.61%     | 4   |
| TOTAL             |           | 153 |