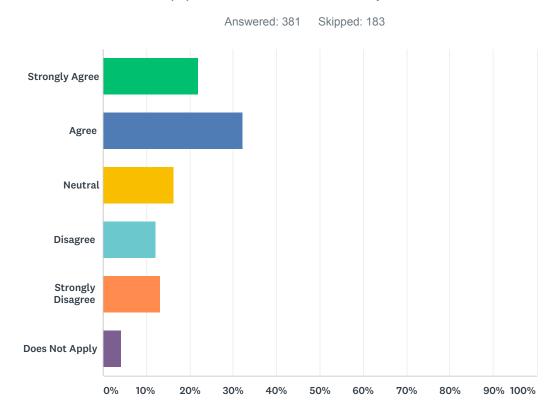

## Q11 6. The officer(s) I had contact with paid attention to details.

| ANSWER CHOICES    | RESPONSES  |
|-------------------|------------|
| Strongly Agree    | 22.05% 84  |
| Agree             | 32.28% 123 |
| Neutral           | 16.27% 62  |
| Disagree          | 12.07% 46  |
| Strongly Disagree | 13.12% 50  |
| Does Not Apply    | 4.20% 16   |
| TOTAL             | 381        |