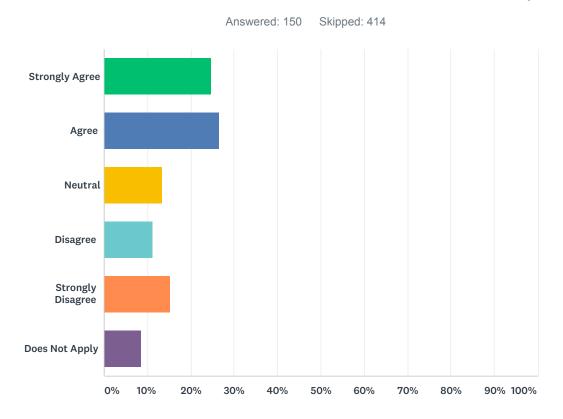

### Q24 8. The civilian(s) I had contact with helped resolve my situation.

| ANSWER CHOICES    | RESPONSES |     |
|-------------------|-----------|-----|
| Strongly Agree    | 24.67%    | 37  |
| Agree             | 26.67%    | 40  |
| Neutral           | 13.33%    | 20  |
| Disagree          | 11.33%    | 17  |
| Strongly Disagree | 15.33%    | 23  |
| Does Not Apply    | 8.67%     | 13  |
| TOTAL             |           | 150 |