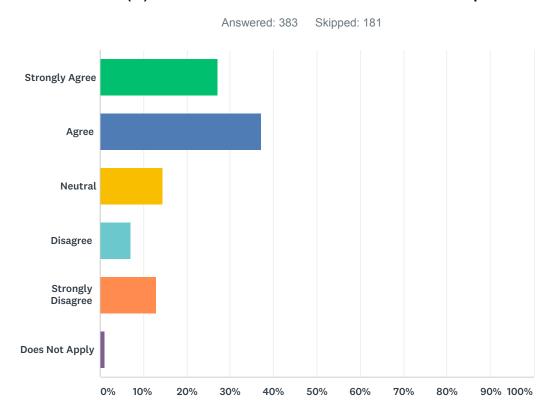

### Q9 4. The officer(s) I had contact with demonstrated professionalism.

| ANSWER CHOICES    | RESPONSES |     |
|-------------------|-----------|-----|
| Strongly Agree    | 27.15%    | 104 |
| Agree             | 37.34%    | 143 |
| Neutral           | 14.36%    | 55  |
| Disagree          | 7.05%     | 27  |
| Strongly Disagree | 13.05%    | 50  |
| Does Not Apply    | 1.04%     | 4   |
| TOTAL             | 3         | 383 |