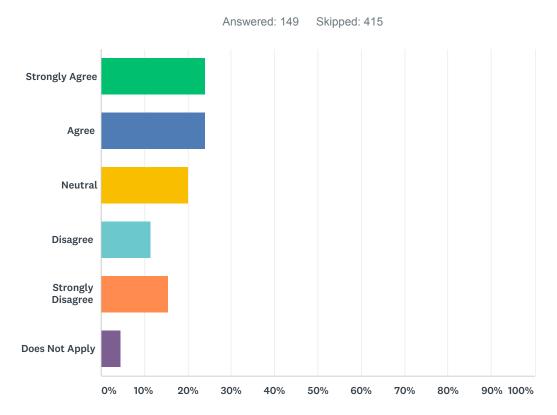

### Q23 7. The civilian(s) I had contact with made me feel comfortable.

| ANSWER CHOICES    | RESPONSES |     |
|-------------------|-----------|-----|
| Strongly Agree    | 24.16%    | 36  |
| Agree             | 24.16%    | 36  |
| Neutral           | 20.13%    | 30  |
| Disagree          | 11.41%    | 17  |
| Strongly Disagree | 15.44%    | 23  |
| Does Not Apply    | 4.70%     | 7   |
| TOTAL             |           | 149 |