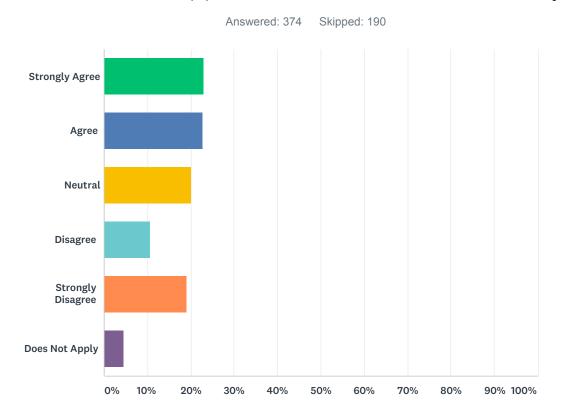

## Q14 9. The officer(s) I had contact with did an excellent job.

| ANSWER CHOICES    | RESPONSES |     |
|-------------------|-----------|-----|
| Strongly Agree    | 22.99%    | 86  |
| Agree             | 22.73%    | 85  |
| Neutral           | 20.05%    | 75  |
| Disagree          | 10.70%    | 40  |
| Strongly Disagree | 18.98%    | 71  |
| Does Not Apply    | 4.55%     | 17  |
| TOTAL             |           | 374 |

Q15 10. The officer(s) I had contact with treated me with aloha and respect.

| ANSWER CHOICES    | RESPONSES |     |
|-------------------|-----------|-----|
| Strongly Agree    | 29.60%    | 111 |
| Agree             | 32.27%    | 121 |
| Neutral           | 16.80%    | 63  |
| Disagree          | 7.20%     | 27  |
| Strongly Disagree | 12.80%    | 48  |
| Does Not Apply    | 1.33%     | 5   |
| TOTAL             |           | 375 |