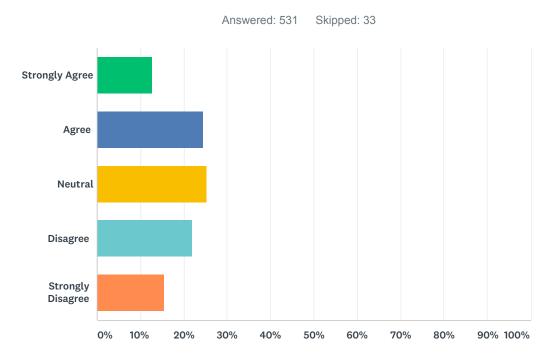

# Q30 4. I am confident in the ability of the Hawai'i Police Department to serve my needs.

| ANSWER CHOICES    | RESPONSES |     |
|-------------------|-----------|-----|
| Strongly Agree    | 12.81%    | 68  |
| Agree             | 24.48%    | 130 |
| Neutral           | 25.24%    | 134 |
| Disagree          | 22.03%    | 117 |
| Strongly Disagree | 15.44%    | 82  |
| TOTAL             |           | 531 |