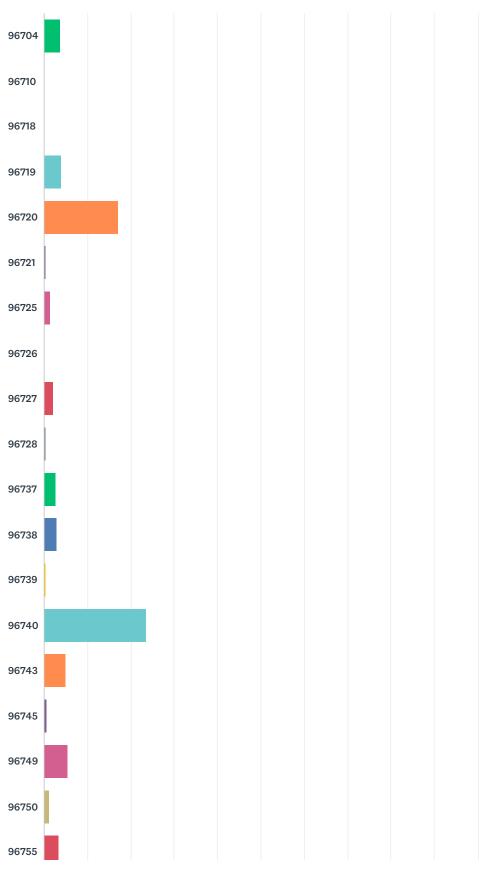

### Q36 What is your zip code?

| ANSWER CHOICES | RESPONSES |    |
|----------------|-----------|----|
| 96704          | 3.72%     | 19 |
| 96710          | 0.00%     | 0  |
| 96718          | 0.20%     | 1  |
| 96719          | 3.91%     | 20 |
| 96720          | 17.22%    | 88 |
| 96721          | 0.39%     | 2  |
| 96725          | 1.37%     | 7  |

#### Community Satisfaction Survey 2019

| 96726                     | 0.00%  | 0   |
|---------------------------|--------|-----|
| 96727                     | 2.15%  | 11  |
| 96728                     | 0.39%  | 2   |
| 96737                     | 2.74%  | 14  |
| 96738                     | 2.94%  | 15  |
| 96739                     | 0.39%  | 2   |
| 96740                     | 23.68% | 121 |
| 96743                     | 5.09%  | 26  |
| 96745                     | 0.59%  | 3   |
| 96749                     | 5.48%  | 28  |
| 96750                     | 1.17%  | 6   |
| 96755                     | 3.33%  | 17  |
| 96760                     | 0.59%  | 3   |
| 96764                     | 0.20%  | 1   |
| 96771                     | 4.31%  | 22  |
| 96772                     | 0.78%  | 4   |
| 96773                     | 0.00%  | 0   |
| 96774                     | 0.00%  | 0   |
| 96776                     | 0.20%  | 1   |
| 96777                     | 0.78%  | 4   |
| 96778                     | 9.59%  | 49  |
| 96780                     | 0.20%  | 1   |
| 96781                     | 0.98%  | 5   |
| 96783                     | 0.78%  | 4   |
| 96785                     | 2.94%  | 15  |
| I do not wish to declare. | 3.91%  | 20  |
| TOTAL                     |        | 511 |
|                           |        |     |