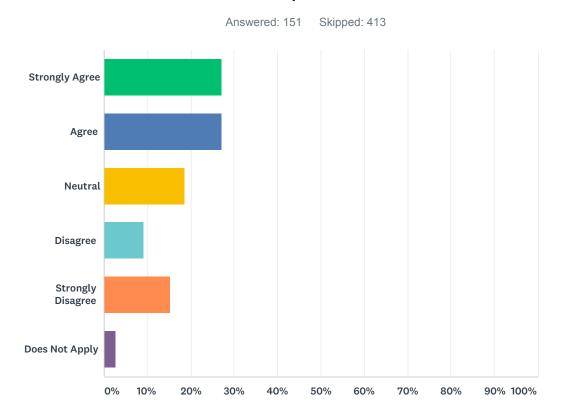

# Q26 10. The civilian(s) I had contact with treated me with aloha and respect.

| ANSWER CHOICES    | RESPONSES |     |
|-------------------|-----------|-----|
| Strongly Agree    | 27.15%    | 41  |
| Agree             | 27.15%    | 41  |
| Neutral           | 18.54%    | 28  |
| Disagree          | 9.27%     | 14  |
| Strongly Disagree | 15.23%    | 23  |
| Does Not Apply    | 2.65%     | 4   |
| TOTAL             |           | 151 |