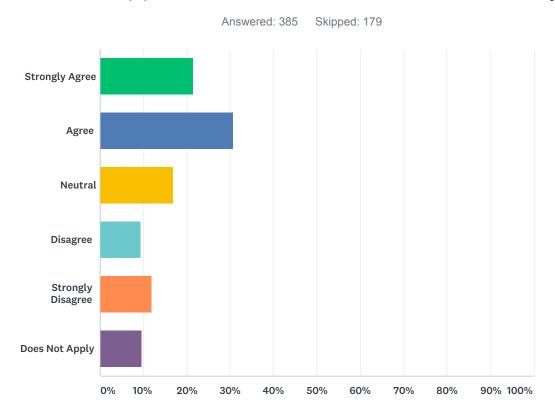

### Q7 2. The officer(s) I had contact with showed concern for my safety.

| ANSWER CHOICES    | RESPONSES  |   |
|-------------------|------------|---|
| Strongly Agree    | 21.56% 8.  | 3 |
| Agree             | 30.65% 118 | 8 |
| Neutral           | 16.88%     | 5 |
| Disagree          | 9.35%      | 6 |
| Strongly Disagree | 11.95% 4   | 6 |
| Does Not Apply    | 9.61%      | 7 |
| TOTAL             | 388        | 5 |