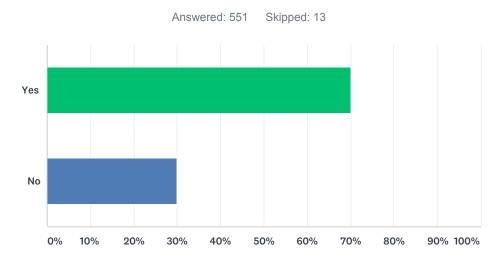

# Q5 During the past year, did you have contact with a POLICE OFFICER from the Hawai'i Police Department?

| ANSWER CHOICES | RESPONSES |     |
|----------------|-----------|-----|
| Yes            | 70.05%    | 386 |
| No             | 29.95%    | 165 |
| TOTAL          |           | 551 |