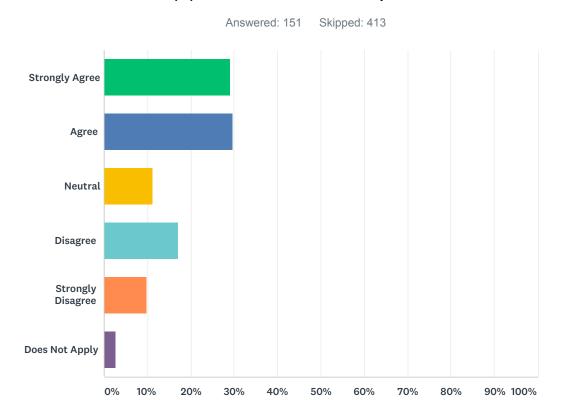

## Q21 5. The civilian(s) I had contact with demonstrated integrity.

| ANSWER CHOICES    | RESPONSES |     |
|-------------------|-----------|-----|
| Strongly Agree    | 25.17%    | 38  |
| Agree             | 29.14%    | 44  |
| Neutral           | 18.54%    | 28  |
| Disagree          | 11.26%    | 17  |
| Strongly Disagree | 10.60%    | 16  |
| Does Not Apply    | 5.30%     | 8   |
| TOTAL             |           | 151 |