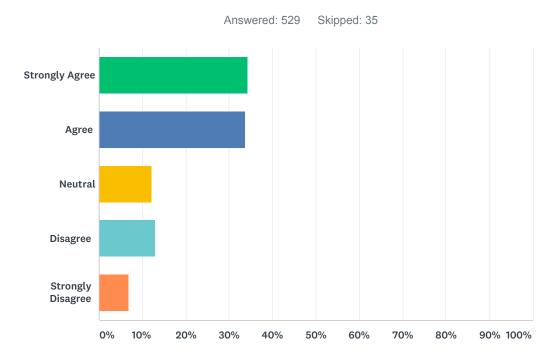

## Q28 2. I am comfortable contacting the Hawai'i Police Department to report a crime.

| ANSWER CHOICES    | RESPONSES |     |
|-------------------|-----------|-----|
| Strongly Agree    | 34.22%    | 181 |
| Agree             | 33.65%    | 178 |
| Neutral           | 12.10%    | 64  |
| Disagree          | 13.04%    | 69  |
| Strongly Disagree | 6.99%     | 37  |
| TOTAL             |           | 529 |