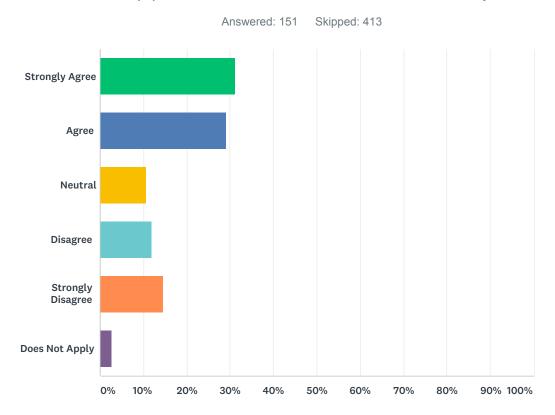

### Q20 4. The civilian(s) I had contact with demonstrated professionalism.

| ANSWER CHOICES    | RESPONSES |     |
|-------------------|-----------|-----|
| Strongly Agree    | 31.13%    | 47  |
| Agree             | 29.14%    | 44  |
| Neutral           | 10.60%    | 16  |
| Disagree          | 11.92%    | 18  |
| Strongly Disagree | 14.57%    | 22  |
| Does Not Apply    | 2.65%     | 4   |
| TOTAL             |           | 151 |