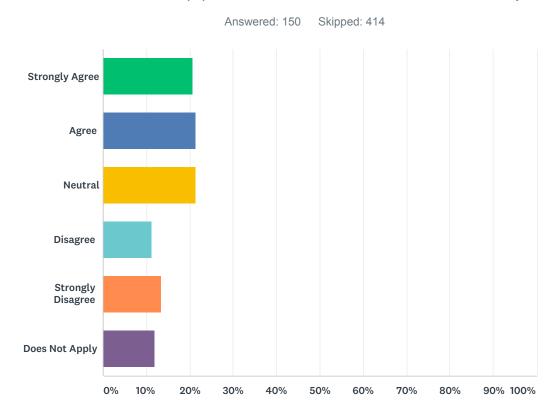

### Q18 2. The civilian(s) I had contact with showed concern for my safety.

| ANSWER CHOICES    | RESPONSES |     |
|-------------------|-----------|-----|
| Strongly Agree    | 18.54%    | 28  |
| Agree             | 23.18%    | 35  |
| Neutral           | 18.54%    | 28  |
| Disagree          | 10.60%    | 16  |
| Strongly Disagree | 10.60%    | 16  |
| Does Not Apply    | 18.54%    | 28  |
| TOTAL             | 1         | 151 |