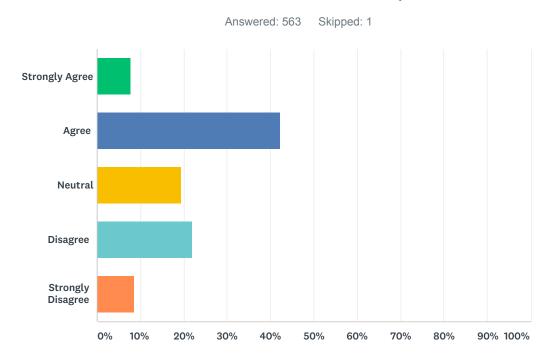

## Q1 The island of Hawai'i is a safe place to live.

| ANSWER CHOICES    | RESPONSES |     |
|-------------------|-----------|-----|
| Strongly Agree    | 7.82%     | 44  |
| Agree             | 42.27%    | 238 |
| Neutral           | 19.36%    | 109 |
| Disagree          | 22.02%    | 124 |
| Strongly Disagree | 8.53%     | 48  |
| TOTAL             |           | 563 |