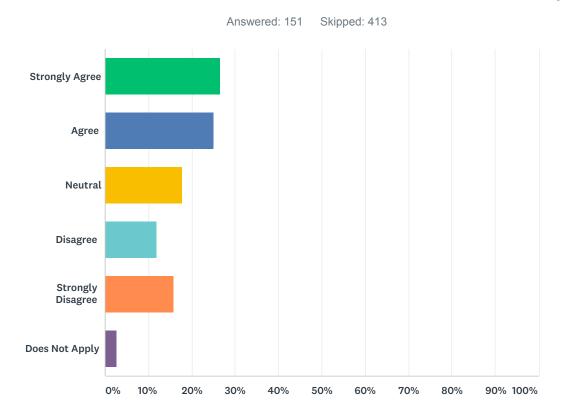

### Q25 9. The civilian(s) I had contact with did an excellent job.

| ANSWER CHOICES    | RESPONSES |     |
|-------------------|-----------|-----|
| Strongly Agree    | 26.49%    | 40  |
| Agree             | 25.17%    | 38  |
| Neutral           | 17.88%    | 27  |
| Disagree          | 11.92%    | 18  |
| Strongly Disagree | 15.89%    | 24  |
| Does Not Apply    | 2.65%     | 4   |
| TOTAL             |           | 151 |