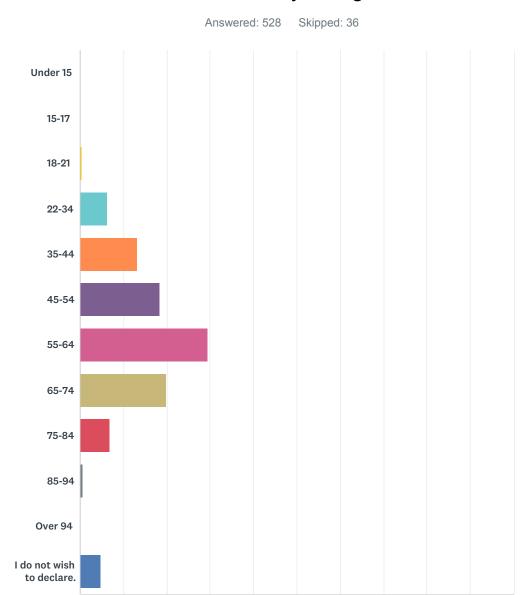

### Q37 What is your age?

| ANSWER CHOICES | RESPONSES |     |
|----------------|-----------|-----|
| Under 15       | 0.00%     | 0   |
| 15-17          | 0.19%     | 1   |
| 18-21          | 0.38%     | 2   |
| 22-34          | 6.25%     | 33  |
| 35-44          | 13.26%    | 70  |
| 45-54          | 18.37%    | 97  |
| 55-64          | 29.55%    | 156 |
| 65-74          | 19.89%    | 105 |

#### Community Satisfaction Survey 2019

| 75-84                     | 6.82% | 36  |
|---------------------------|-------|-----|
| 85-94                     | 0.57% | 3   |
| Over 94                   | 0.00% | 0   |
| I do not wish to declare. | 4.73% | 25  |
| TOTAL                     |       | 528 |