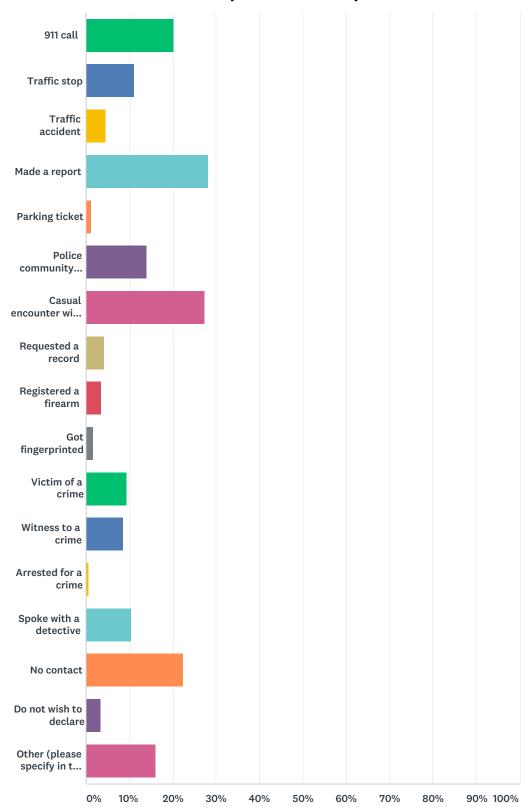

Q4 Under what circumstances, if any, did you have contact with the Hawai'i Police Department during the past year? (Please scroll down and check all that apply).

Answered: 553 Skipped: 11

#### Community Satisfaction Survey 2019

| ANSWER CHOICES   | RESPONSES |     |
|------------------|-----------|-----|
| 911 call         | 20.25%    | 112 |
| Traffic stop     | 11.03%    | 61  |
| Traffic accident | 4.52%     | 25  |

#### Community Satisfaction Survey 2019

| 156<br>7 |
|----------|
| 7        |
|          |
| 77       |
| 152      |
| 23       |
| 20       |
| 9        |
| 52       |
| 47       |
| 4        |
| 58       |
| 124      |
| 19       |
| 89       |
|          |
|          |