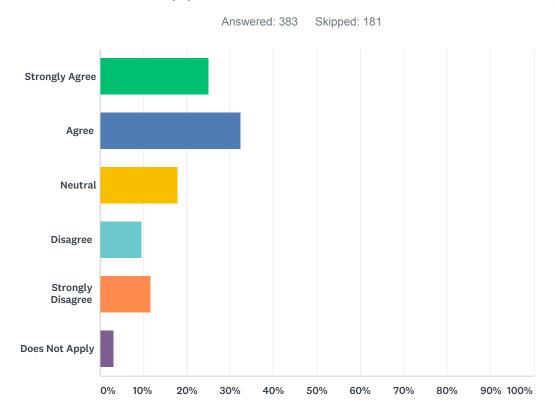

### Q10 5. The officer(s) I had contact with demonstrated integrity.

| ANSWER CHOICES    | RESPONSES  |
|-------------------|------------|
| Strongly Agree    | 25.07% 96  |
| Agree             | 32.38% 124 |
| Neutral           | 18.02%     |
| Disagree          | 9.66% 37   |
| Strongly Disagree | 11.75% 45  |
| Does Not Apply    | 3.13%      |
| TOTAL             | 383        |