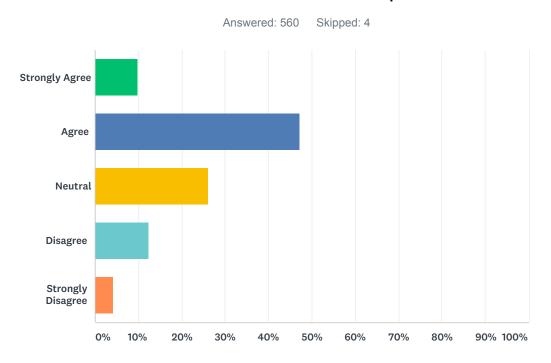

## Q2 The island of Hawai'i is a safe place to work.

| ANSWER CHOICES    | RESPONSES |     |
|-------------------|-----------|-----|
| Strongly Agree    | 9.82%     | 55  |
| Agree             | 47.32%    | 265 |
| Neutral           | 26.25%    | 147 |
| Disagree          | 12.32%    | 69  |
| Strongly Disagree | 4.29%     | 24  |
| TOTAL             |           | 560 |