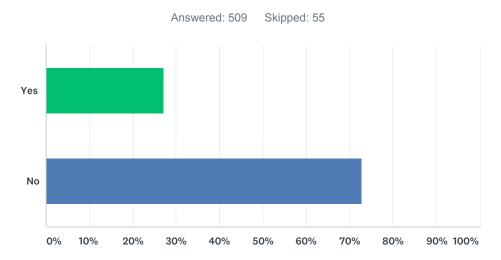

### Q34 Have you been a resident of the island of Hawai'i all your life?

| ANSWER CHOICES | RESPONSES |     |
|----------------|-----------|-----|
| Yes            | 27.11%    | 138 |
| No             | 72.89%    | 371 |
| TOTAL          |           | 509 |