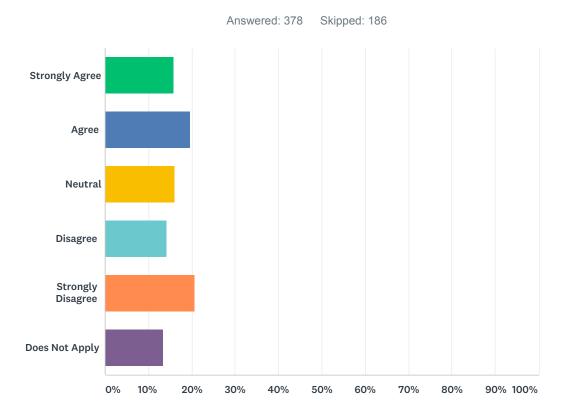

### Q13 8. The officer(s) I had contact with helped resolve my situation.

| ANSWER CHOICES    | RESPONSES |     |
|-------------------|-----------|-----|
| Strongly Agree    | 15.87%    | 60  |
| Agree             | 19.58%    | 74  |
| Neutral           | 16.14%    | 61  |
| Disagree          | 14.29%    | 54  |
| Strongly Disagree | 20.63%    | 78  |
| Does Not Apply    | 13.49%    | 51  |
| TOTAL             |           | 378 |