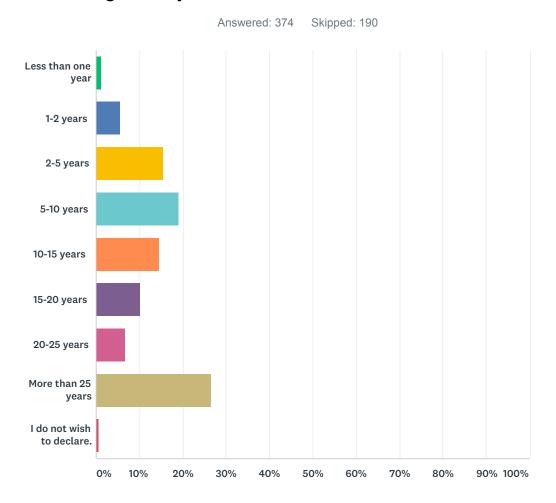

### Q35 How long have you been a resident of the island of Hawai'i?

| ANSWER CHOICES            | RESPONSES |     |
|---------------------------|-----------|-----|
| Less than one year        | 1.34%     | 5   |
| 1-2 years                 | 5.61%     | 21  |
| 2-5 years                 | 15.51%    | 58  |
| 5-10 years                | 18.98%    | 71  |
| 10-15 years               | 14.71%    | 55  |
| 15-20 years               | 10.16%    | 38  |
| 20-25 years               | 6.68%     | 25  |
| More than 25 years        | 26.47%    | 99  |
| I do not wish to declare. | 0.53%     | 2   |
| TOTAL                     |           | 374 |