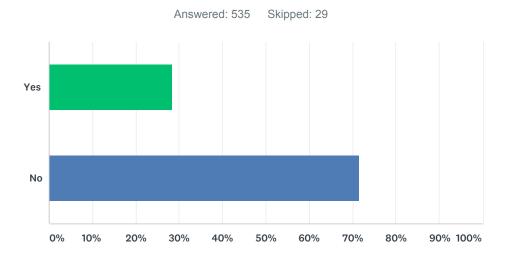

## Q16 Over the past year, did you have contact with a CIVILIAN EMPLOYEE of the Hawai'i Police Department?

| ANSWER CHOICES | RESPONSES |     |
|----------------|-----------|-----|
| Yes            | 28.41%    | 152 |
| No             | 71.59%    | 383 |
| TOTAL          |           | 535 |