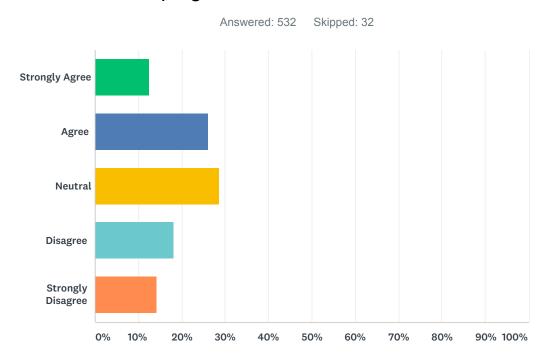

# Q31 5. I believe the Hawai'i Police Department does a good job in keeping the island of Hawai'i safe.

| ANSWER CHOICES    | RESPONSES |     |
|-------------------|-----------|-----|
| Strongly Agree    | 12.59%    | 67  |
| Agree             | 26.13%    | 139 |
| Neutral           | 28.76%    | 153 |
| Disagree          | 18.23%    | 97  |
| Strongly Disagree | 14.29%    | 76  |
| TOTAL             |           | 532 |