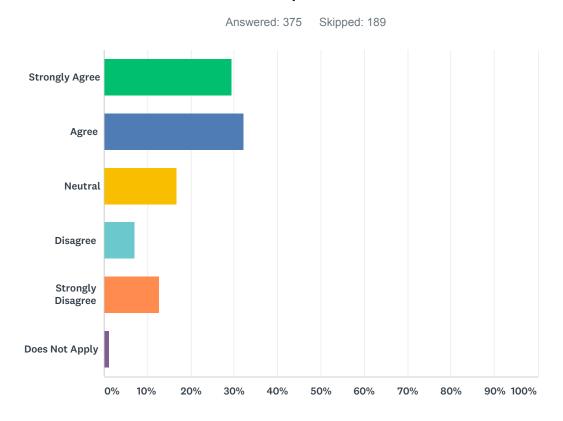

# Q26 10. The civilian(s) I had contact with treated me with aloha and respect.

| ANSWER CHOICES    | RESPONSES |     |
|-------------------|-----------|-----|
| Strongly Agree    | 27.15%    | 41  |
| Agree             | 27.15%    | 41  |
| Neutral           | 18.54%    | 28  |
| Disagree          | 9.27%     | 14  |
| Strongly Disagree | 15.23%    | 23  |
| Does Not Apply    | 2.65%     | 4   |
| TOTAL             |           | 151 |

## Q27 1. If I need assistance, I am comfortable calling the Hawai'i Police Department

| ANSWER CHOICES    | RESPONSES |     |
|-------------------|-----------|-----|
| Strongly Agree    | 31.20%    | 166 |
| Agree             | 33.46%    | 178 |
| Neutral           | 13.16%    | 70  |
| Disagree          | 12.59%    | 67  |
| Strongly Disagree | 9.59%     | 51  |
| TOTAL             |           | 532 |