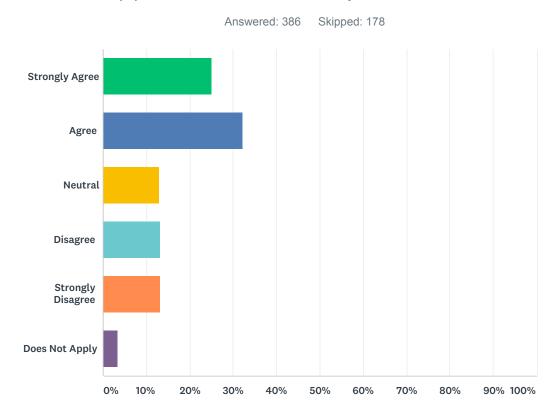

### Q6 1. The officer(s) I had contact with expressed interest in helping me.

| ANSWER CHOICES    | RESPONSES |    |
|-------------------|-----------|----|
| Strongly Agree    | 25.13%    | 97 |
| Agree             | 32.12%    | 24 |
| Neutral           | 12.95%    | 50 |
| Disagree          | 13.21%    | 51 |
| Strongly Disagree | 13.21%    | 51 |
| Does Not Apply    | 3.37%     | 13 |
| TOTAL             | 38        | 86 |