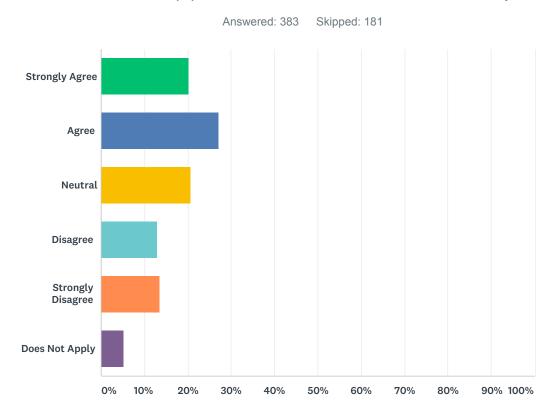

## Q8 3. The officer(s) I had contact with showed compassion.

| ANSWER CHOICES    | RESPONSES  |
|-------------------|------------|
| Strongly Agree    | 20.37% 78  |
| Agree             | 27.15% 104 |
| Neutral           | 20.63% 79  |
| Disagree          | 13.05% 50  |
| Strongly Disagree | 13.58% 52  |
| Does Not Apply    | 5.22% 20   |
| TOTAL             | 383        |