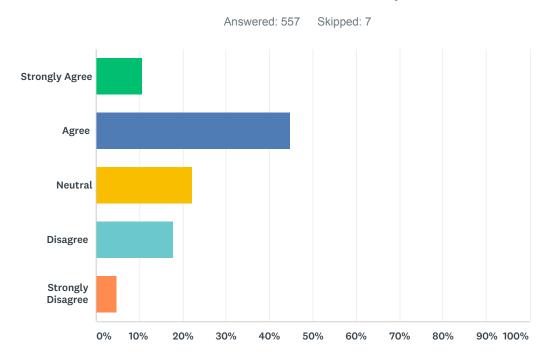

## Q3 The island of Hawai'i is a safe place to visit.

| ANSWER CHOICES    | RESPONSES |     |
|-------------------|-----------|-----|
| Strongly Agree    | 10.59%    | 59  |
| Agree             | 44.70%    | 249 |
| Neutral           | 22.08%    | 123 |
| Disagree          | 17.77%    | 99  |
| Strongly Disagree | 4.85%     | 27  |
| TOTAL             |           | 557 |