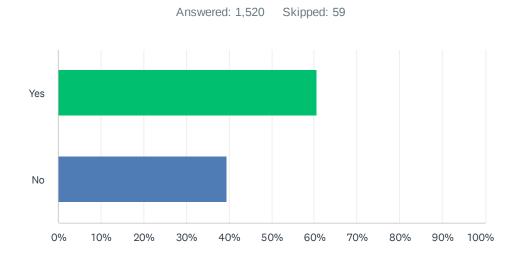

# Q5 During the past year, did you have contact with a POLICE OFFICER from the Hawai'i Police Department?

| ANSWER CHOICES | RESPONSES |       |
|----------------|-----------|-------|
| Yes            | 60.53%    | 920   |
| No             | 39.47%    | 600   |
| TOTAL          |           | 1,520 |