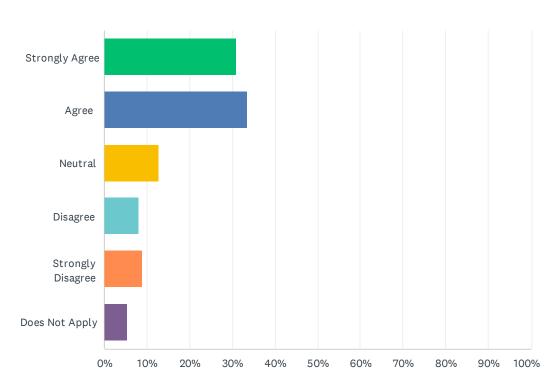

### Q10 5. The officer(s) I had contact with demonstrated integrity.

| ANSWER CHOICES    | RESPONSES |     |
|-------------------|-----------|-----|
| Strongly Agree    | 31.04%    | 284 |
| Agree             | 28.96%    | 265 |
| Neutral           | 20.55%    | 188 |
| Disagree          | 6.78%     | 62  |
| Strongly Disagree | 8.09%     | 74  |
| Does Not Apply    | 4.59%     | 42  |
| TOTAL             |           | 915 |