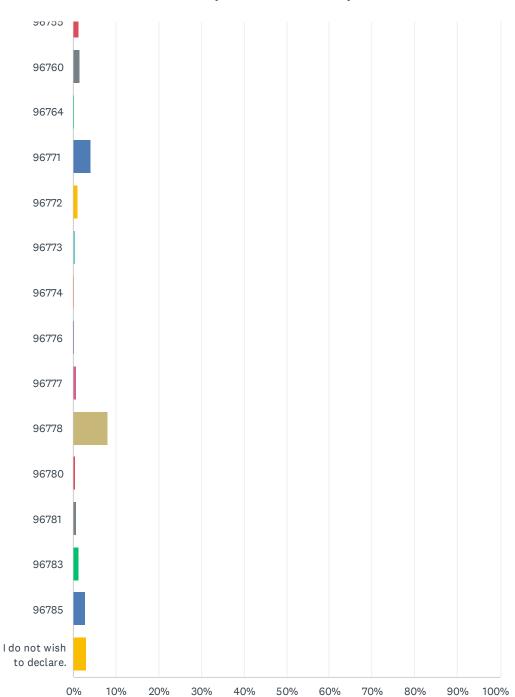

### Q36 What is your zip code?

Answered: 1,418 Skipped: 161

#### Community Satisfaction Survey 2023

| ANSWER CHOICES | RESPONSES |     |
|----------------|-----------|-----|
| 96704          | 2.54%     | 36  |
| 96710          | 0.42%     | 6   |
| 96718          | 0.14%     | 2   |
| 96719          | 0.78%     | 11  |
| 96720          | 20.31%    | 288 |
| 96721          | 0.42%     | 6   |
| 96725          | 0.78%     | 11  |
| 96726          | 0.14%     | 2   |
| 96727          | 2.26%     | 32  |
| 96728          | 0.35%     | 5   |
| 96737          | 4.23%     | 60  |
| 96738          | 11.28%    | 160 |
| 96739          | 0.00%     | 0   |
| 96740          | 16.71%    | 237 |
| 96743          | 4.51%     | 64  |
| 96745          | 0.63%     | 9   |
| 96749          | 7.55%     | 107 |
| 96750          | 1.41%     | 20  |
| 96755          | 1.34%     | 19  |
| 96760          | 1.55%     | 22  |
| 96764          | 0.28%     | 4   |
| 96771          | 3.95%     | 56  |
| 96772          | 1.06%     | 15  |
| 96773          | 0.35%     | 5   |
| 96774          | 0.14%     | 2   |
| 96776          | 0.21%     | 3   |
| 96777          | 0.71%     | 10  |
| 96778          | 8.04%     | 114 |
| 96780          | 0.35%     | 5   |
| 96781          | 0.71%     | 10  |
| 96783          | 1.20%     | 17  |
| 96785          | 2.68%     | 38  |

#### Community Satisfaction Survey 2023

| I do not wish to declare. | 2.96%  | 12    |
|---------------------------|--------|-------|
| TOTAL                     | 2.3070 | 1.418 |
| TOTAL                     |        | 1,410 |