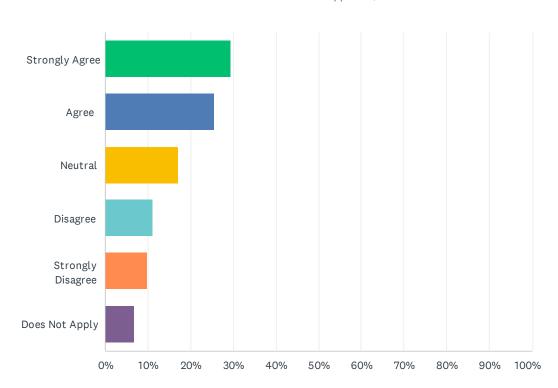

### Q6 1. The officer(s) I had contact with expressed interest in helping me.

| ANSWER CHOICES    | RESPONSES |     |
|-------------------|-----------|-----|
| Strongly Agree    | 28.97%    | 270 |
| Agree             | 31.22%    | 291 |
| Neutral           | 15.77%    | 147 |
| Disagree          | 9.33%     | 87  |
| Strongly Disagree | 9.01%     | 84  |
| Does Not Apply    | 5.69%     | 53  |
| TOTAL             |           | 932 |