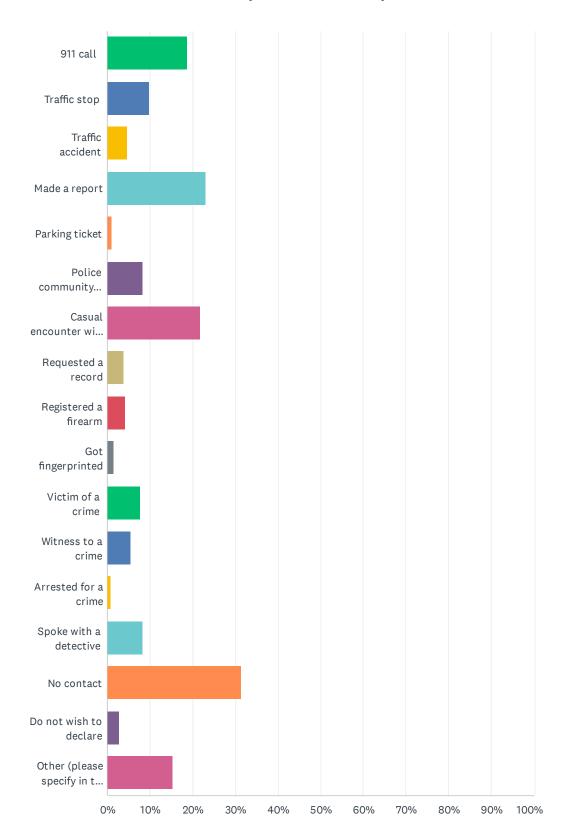

Q4 Under what circumstances, if any, did you have contact with the Hawai'i Police Department during the past year? (Please scroll down and check all that apply).

Answered: 1,525 Skipped: 54

#### Community Satisfaction Survey 2023

| ANSWER CHOICES                          | RESPONSES |     |
|-----------------------------------------|-----------|-----|
| 911 call                                | 18.69%    | 285 |
| Traffic stop                            | 9.77%     | 149 |
| Traffic accident                        | 4.79%     | 73  |
| Made a report                           | 22.95%    | 350 |
| Parking ticket                          | 1.05%     | 16  |
| Police community program                | 8.33%     | 127 |
| Casual encounter with an officer        | 21.70%    | 331 |
| Requested a record                      | 3.80%     | 58  |
| Registered a firearm                    | 4.33%     | 66  |
| Got fingerprinted                       | 1.57%     | 24  |
| Victim of a crime                       | 7.67%     | 117 |
| Witness to a crime                      | 5.64%     | 86  |
| Arrested for a crime                    | 0.85%     | 13  |
| Spoke with a detective                  | 8.26%     | 126 |
| No contact                              | 31.28%    | 477 |
| Do not wish to declare                  | 2.69%     | 41  |
| Other (please specify in the box below) | 15.34%    | 234 |
| Total Respondents: 1,525                |           |     |