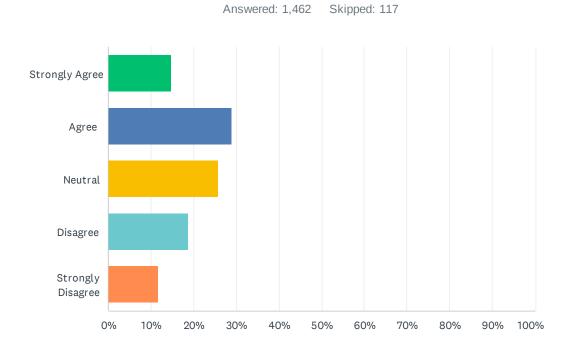

# Q32 6. I am satisfied in the way the Hawai'i Police Department responds to crime in my community.

| ANSWER CHOICES    | RESPONSES |       |
|-------------------|-----------|-------|
| Strongly Agree    | 14.64%    | 214   |
| Agree             | 28.93%    | 423   |
| Neutral           | 25.85%    | 378   |
| Disagree          | 18.81%    | 275   |
| Strongly Disagree | 11.76%    | 172   |
| TOTAL             |           | 1,462 |