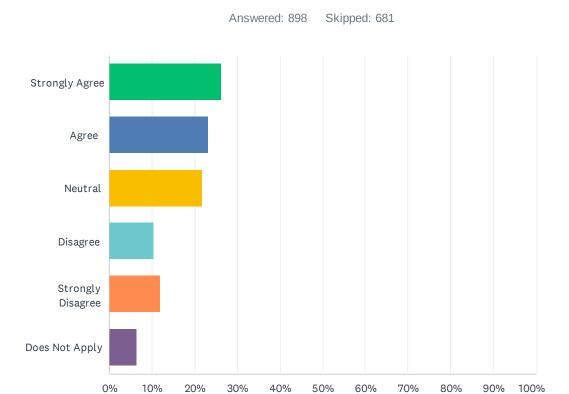

## Q14 9. The officer(s) I had contact with did an excellent job.

| ANSWER CHOICES    | RESPONSES |     |
|-------------------|-----------|-----|
| Strongly Agree    | 26.28%    | 236 |
| Agree             | 23.16%    | 208 |
| Neutral           | 21.83%    | 196 |
| Disagree          | 10.36%    | 93  |
| Strongly Disagree | 12.03%    | 108 |
| Does Not Apply    | 6.35%     | 57  |
| TOTAL             |           | 898 |