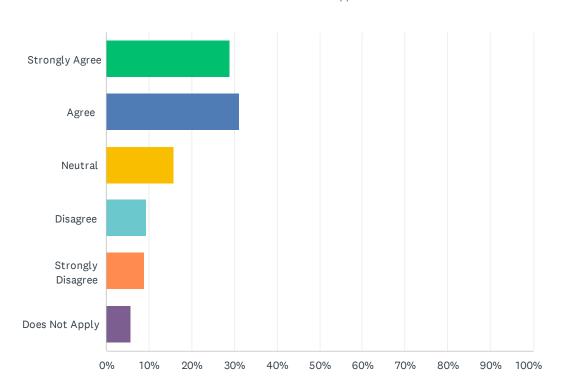

### Q6 1. The officer(s) I had contact with expressed interest in helping me.

| ANSWER CHOICES    | RESPONSES |     |
|-------------------|-----------|-----|
| Strongly Agree    | 28.97%    | 270 |
| Agree             | 31.22%    | 291 |
| Neutral           | 15.77%    | 147 |
| Disagree          | 9.33%     | 87  |
| Strongly Disagree | 9.01%     | 84  |
| Does Not Apply    | 5.69%     | 53  |
| TOTAL             |           | 932 |