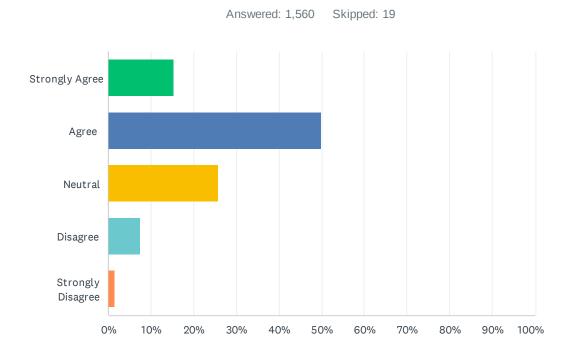

### Q2 The island of Hawai'i is a safe place to work.

| ANSWER CHOICES    | RESPONSES |      |
|-------------------|-----------|------|
| Strongly Agree    | 15.32%    | 239  |
| Agree             | 49.87%    | 778  |
| Neutral           | 25.83%    | 403  |
| Disagree          | 7.56%     | 118  |
| Strongly Disagree | 1.41%     | 22   |
| TOTAL             | 1         | ,560 |