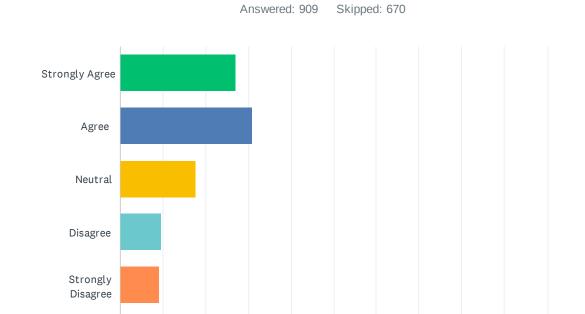

### Q11 6. The officer(s) I had contact with paid attention to details.

Does Not Apply

0%

10%

20%

30%

40%

50%

60%

70%

80%

| ANSWER CHOICES    | RESPONSES |     |
|-------------------|-----------|-----|
| Strongly Agree    | 27.17%    | 247 |
| Agree             | 31.02%    | 282 |
| Neutral           | 17.71%    | 161 |
| Disagree          | 9.68%     | 88  |
| Strongly Disagree | 9.13%     | 83  |
| Does Not Apply    | 5.28%     | 48  |
| TOTAL             |           | 909 |

90%

100%