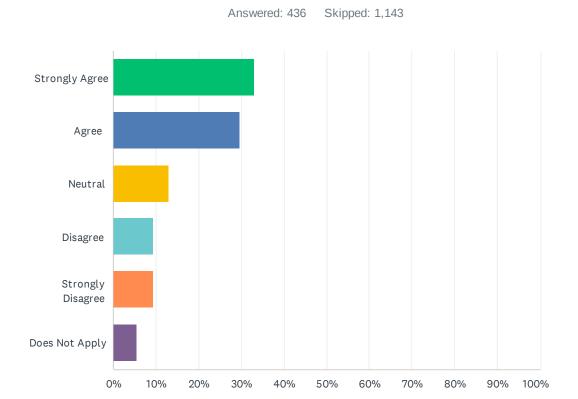

Q26 10. The civilian(s) I had contact with treated me with aloha and respect.

| ANSWER CHOICES    | RESPONSES |     |
|-------------------|-----------|-----|
| Strongly Agree    | 33.03%    | 144 |
| Agree             | 29.59%    | 129 |
| Neutral           | 13.07%    | 57  |
| Disagree          | 9.40%     | 41  |
| Strongly Disagree | 9.40%     | 41  |
| Does Not Apply    | 5.50%     | 24  |
| TOTAL             |           | 436 |