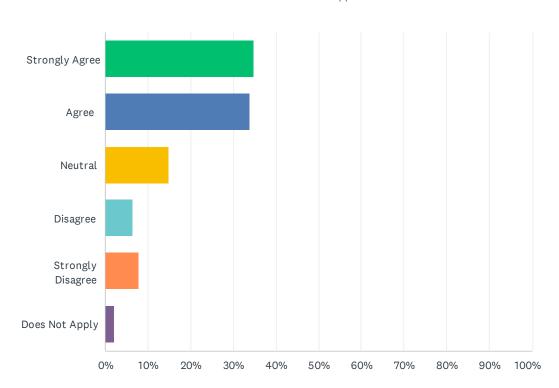

### Q9 4. The officer(s) I had contact with demonstrated professionalism.

| ANSWER CHOICES    | RESPONSES |     |
|-------------------|-----------|-----|
| Strongly Agree    | 34.74%    | 320 |
| Agree             | 33.88%    | 312 |
| Neutral           | 14.98%    | 138 |
| Disagree          | 6.41%     | 59  |
| Strongly Disagree | 7.82%     | 72  |
| Does Not Apply    | 2.17%     | 20  |
| TOTAL             |           | 921 |