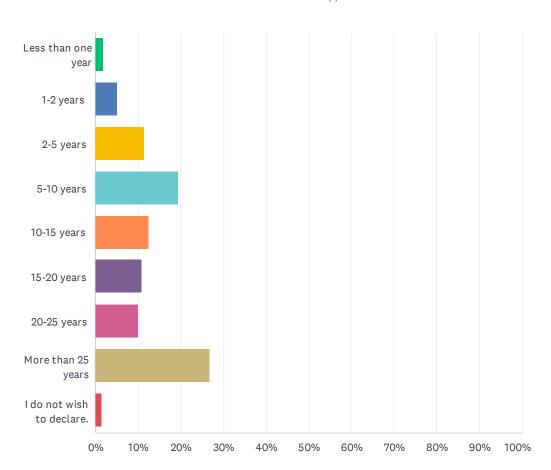

## Q35 How long have you been a resident of the island of Hawai'i?

| ANSWER CHOICES            | RESPONSES |     |
|---------------------------|-----------|-----|
| Less than one year        | 1.98%     | 19  |
| 1-2 years                 | 5.09%     | 49  |
| 2-5 years                 | 11.54%    | 111 |
| 5-10 years                | 19.44%    | 187 |
| 10-15 years               | 12.68%    | 122 |
| 15-20 years               | 10.91%    | 105 |
| 20-25 years               | 9.98%     | 96  |
| More than 25 years        | 26.92%    | 259 |
| I do not wish to declare. | 1.46%     | 14  |
| TOTAL                     |           | 962 |