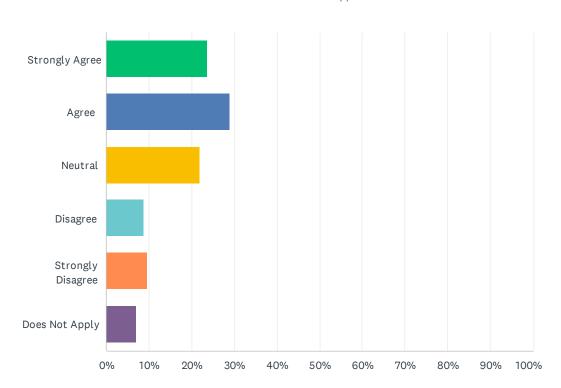

## Q8 3. The officer(s) I had contact with showed compassion.

| ANSWER CHOICES    | RESPONSES |     |
|-------------------|-----------|-----|
| Strongly Agree    | 23.64%    | 218 |
| Agree             | 29.07%    | 268 |
| Neutral           | 21.91%    | 202 |
| Disagree          | 8.79%     | 81  |
| Strongly Disagree | 9.65%     | 89  |
| Does Not Apply    | 6.94%     | 64  |
| TOTAL             |           | 922 |