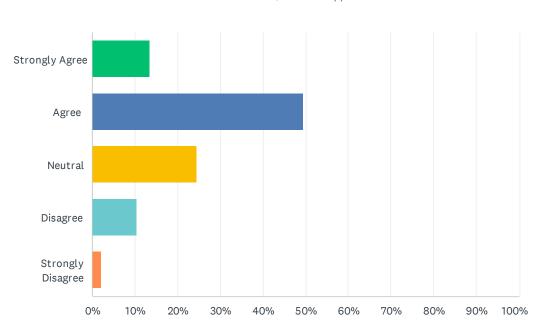

### Q3 The island of Hawai'i is a safe place to visit.

| ANSWER CHOICES    | RESPONSES |    |
|-------------------|-----------|----|
| Strongly Agree    | 13.38%    | 07 |
| Agree             | 49.39%    | 64 |
| Neutral           | 24.56% 38 | 80 |
| Disagree          | 10.47%    | 62 |
| Strongly Disagree | 2.20%     | 34 |
| TOTAL             | 1,54      | 47 |