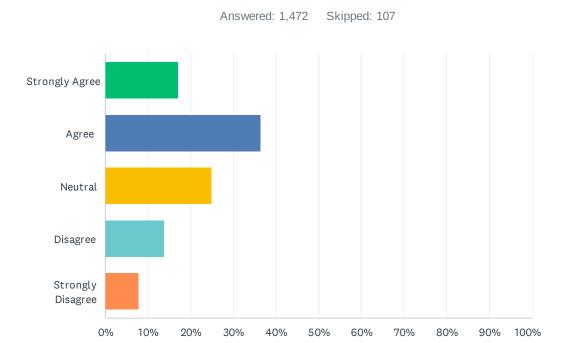

# Q31 5. I believe the Hawai'i Police Department does a good job in keeping the island of Hawai'i safe.

| ANSWER CHOICES    | RESPONSES |       |
|-------------------|-----------|-------|
| Strongly Agree    | 16.98%    | 250   |
| Agree             | 36.55%    | 538   |
| Neutral           | 24.86%    | 366   |
| Disagree          | 13.79%    | 203   |
| Strongly Disagree | 7.81%     | 115   |
| TOTAL             |           | 1,472 |