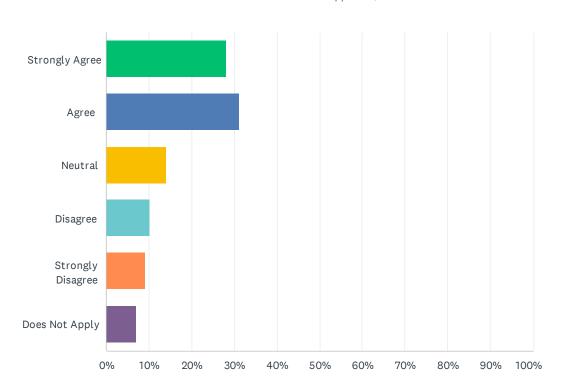

### Q10 5. The officer(s) I had contact with demonstrated integrity.

| ANSWER CHOICES    | RESPONSES |     |
|-------------------|-----------|-----|
| Strongly Agree    | 31.04%    | 284 |
| Agree             | 28.96%    | 265 |
| Neutral           | 20.55%    | 188 |
| Disagree          | 6.78%     | 62  |
| Strongly Disagree | 8.09%     | 74  |
| Does Not Apply    | 4.59%     | 42  |
| TOTAL             |           | 915 |