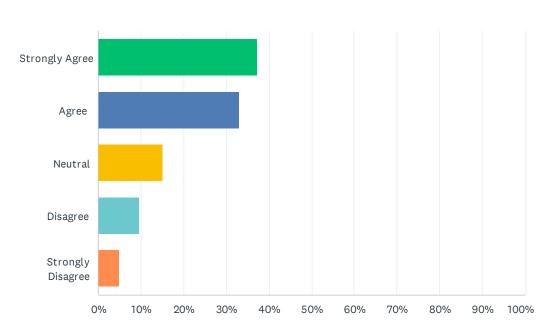

# Q27 1. If I need assistance, I am comfortable calling the Hawai'i Police Department

| ANSWER CHOICES    | RESPONSES |       |
|-------------------|-----------|-------|
| Strongly Agree    | 37.31%    | 550   |
| Agree             | 33.04%    | 487   |
| Neutral           | 15.06%    | 222   |
| Disagree          | 9.70%     | 143   |
| Strongly Disagree | 4.88%     | 72    |
| TOTAL             |           | 1,474 |