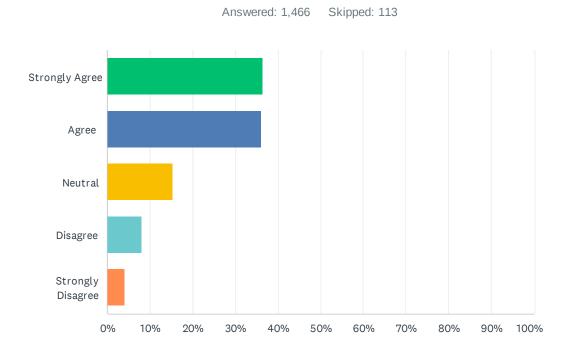

# Q29 3. I am comfortable contacting the Hawai'i Police Department to share information about a crime.

| ANSWER CHOICES    | RESPONSES |       |
|-------------------|-----------|-------|
| Strongly Agree    | 36.56%    | 536   |
| Agree             | 35.95%    | 527   |
| Neutral           | 15.42%    | 226   |
| Disagree          | 8.05%     | 118   |
| Strongly Disagree | 4.02%     | 59    |
| TOTAL             |           | 1,466 |