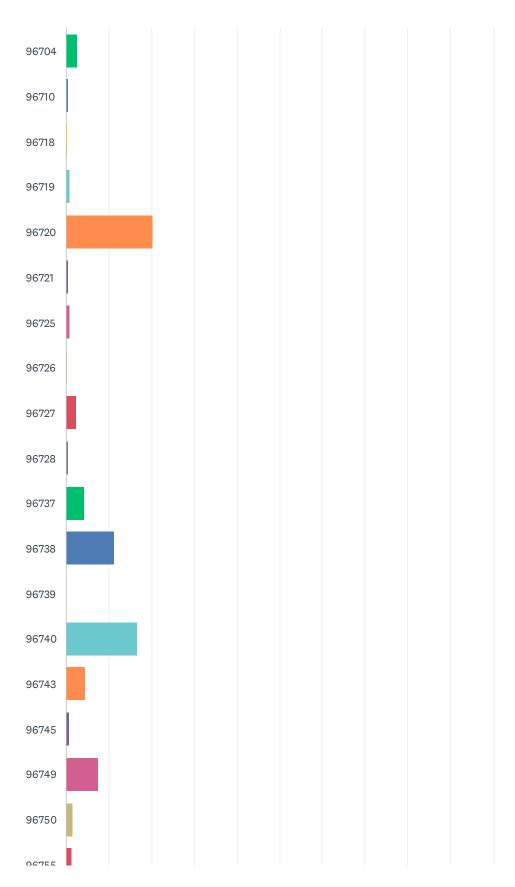

### Q36 What is your zip code?

Answered: 1,418 Skipped: 161

#### Community Satisfaction Survey 2023

| ANSWER CHOICES | RESPONSES |     |
|----------------|-----------|-----|
| 96704          | 2.54%     | 36  |
| 96710          | 0.42%     | 6   |
| 96718          | 0.14%     | 2   |
| 96719          | 0.78%     | 11  |
| 96720          | 20.31%    | 288 |
| 96721          | 0.42%     | 6   |
| 96725          | 0.78%     | 11  |
| 96726          | 0.14%     | 2   |
| 96727          | 2.26%     | 32  |
| 96728          | 0.35%     | 5   |
| 96737          | 4.23%     | 60  |
| 96738          | 11.28%    | 160 |
| 96739          | 0.00%     | 0   |
| 96740          | 16.71%    | 237 |
| 96743          | 4.51%     | 64  |
| 96745          | 0.63%     | 9   |
| 96749          | 7.55%     | 107 |
| 96750          | 1.41%     | 20  |
| 96755          | 1.34%     | 19  |
| 96760          | 1.55%     | 22  |
| 96764          | 0.28%     | 4   |
| 96771          | 3.95%     | 56  |
| 96772          | 1.06%     | 15  |
| 96773          | 0.35%     | 5   |
| 96774          | 0.14%     | 2   |
| 96776          | 0.21%     | 3   |
| 96777          | 0.71%     | 10  |
| 96778          | 8.04%     | 114 |
| 96780          | 0.35%     | 5   |
| 96781          | 0.71%     | 10  |
| 96783          | 1.20%     | 17  |
| 96785          | 2.68%     | 38  |