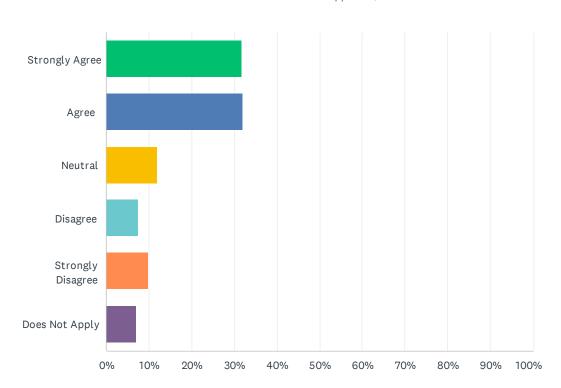

### Q6 1. The officer(s) I had contact with expressed interest in helping me.

| ANSWER CHOICES    | RESPONSES |     |
|-------------------|-----------|-----|
| Strongly Agree    | 28.97%    | 270 |
| Agree             | 31.22%    | 291 |
| Neutral           | 15.77%    | 147 |
| Disagree          | 9.33%     | 87  |
| Strongly Disagree | 9.01%     | 84  |
| Does Not Apply    | 5.69%     | 53  |
| TOTAL             |           | 932 |