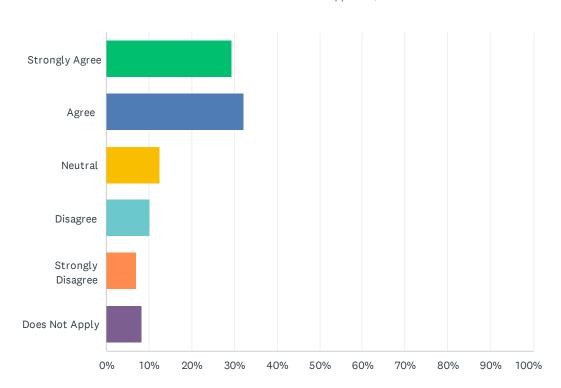

### Q9 4. The officer(s) I had contact with demonstrated professionalism.

| ANSWER CHOICES    | RESPONSES |     |
|-------------------|-----------|-----|
| Strongly Agree    | 34.74%    | 320 |
| Agree             | 33.88%    | 312 |
| Neutral           | 14.98%    | 138 |
| Disagree          | 6.41%     | 59  |
| Strongly Disagree | 7.82%     | 72  |
| Does Not Apply    | 2.17%     | 20  |
| TOTAL             |           | 921 |