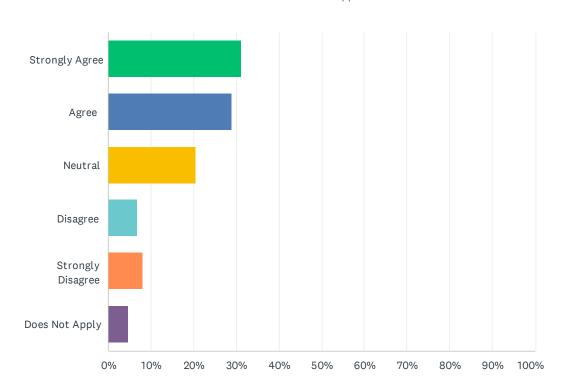

### Q10 5. The officer(s) I had contact with demonstrated integrity.

| ANSWER CHOICES    | RESPONSES |     |
|-------------------|-----------|-----|
| Strongly Agree    | 31.04%    | 284 |
| Agree             | 28.96%    | 265 |
| Neutral           | 20.55%    | 188 |
| Disagree          | 6.78%     | 62  |
| Strongly Disagree | 8.09%     | 74  |
| Does Not Apply    | 4.59%     | 42  |
| TOTAL             |           | 915 |