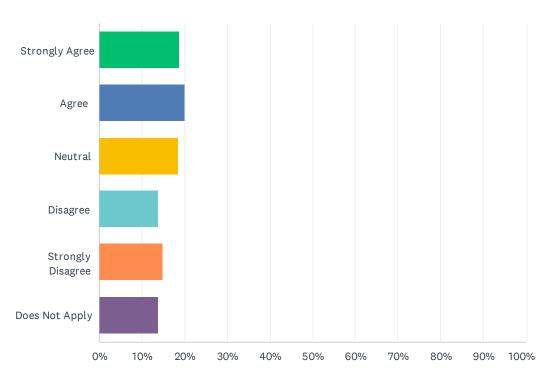

## Q14 9. The officer(s) I had contact with did an excellent job.

| ANSWER CHOICES    | RESPONSES |     |
|-------------------|-----------|-----|
| Strongly Agree    | 26.28%    | 236 |
| Agree             | 23.16%    | 208 |
| Neutral           | 21.83%    | 196 |
| Disagree          | 10.36%    | 93  |
| Strongly Disagree | 12.03%    | 108 |
| Does Not Apply    | 6.35%     | 57  |
| TOTAL             |           | 898 |