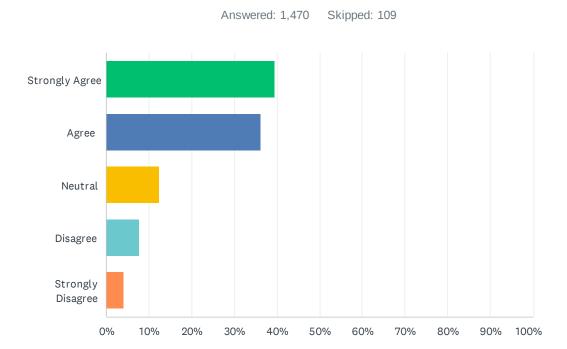

# Q28 2. I am comfortable contacting the Hawai'i Police Department to report a crime.

| ANSWER CHOICES    | RESPONSES |       |
|-------------------|-----------|-------|
| Strongly Agree    | 39.46%    | 580   |
| Agree             | 36.26%    | 533   |
| Neutral           | 12.45%    | 183   |
| Disagree          | 7.76%     | 114   |
| Strongly Disagree | 4.08%     | 60    |
| TOTAL             |           | 1,470 |