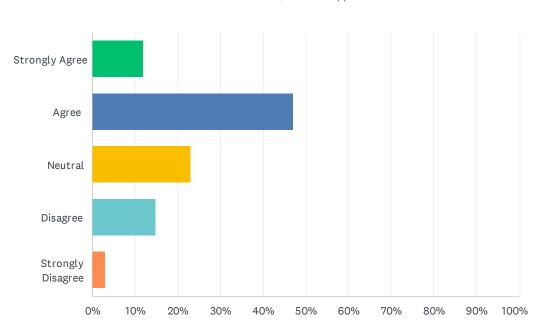

### Q1 The island of Hawai'i is a safe place to live.

| ANSWER CHOICES    | RESPONSES |     |
|-------------------|-----------|-----|
| Strongly Agree    | 11.90%    | 187 |
| Agree             | 47.14%    | 741 |
| Neutral           | 23.03%    | 362 |
| Disagree          | 14.89% 2  | 234 |
| Strongly Disagree | 3.05%     | 48  |
| TOTAL             | 1,5       | 572 |