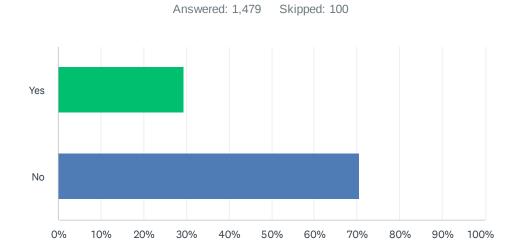

# Q16 Over the past year, did you have contact with a CIVILIAN EMPLOYEE of the Hawai'i Police Department?

| ANSWER CHOICES | RESPONSES |       |
|----------------|-----------|-------|
| Yes            | 29.34%    | 434   |
| No             | 70.66%    | 1,045 |
| TOTAL          |           | 1,479 |