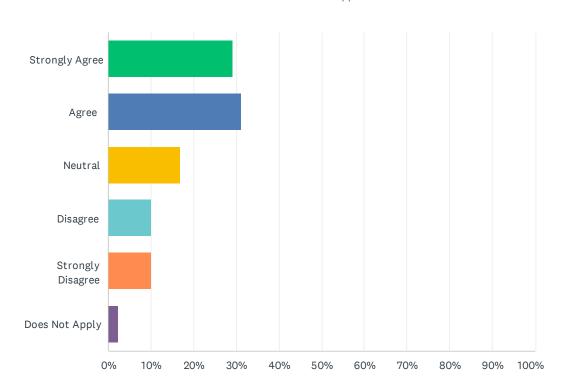

### Q12 7. The officer(s) I had contact with made me feel comfortable.

| ANSWER CHOICES    | RESPONSES |     |
|-------------------|-----------|-----|
| Strongly Agree    | 29.24%    | 264 |
| Agree             | 31.23%    | 282 |
| Neutral           | 16.94%    | 153 |
| Disagree          | 10.08%    | 91  |
| Strongly Disagree | 10.08%    | 91  |
| Does Not Apply    | 2.44%     | 22  |
| TOTAL             |           | 903 |