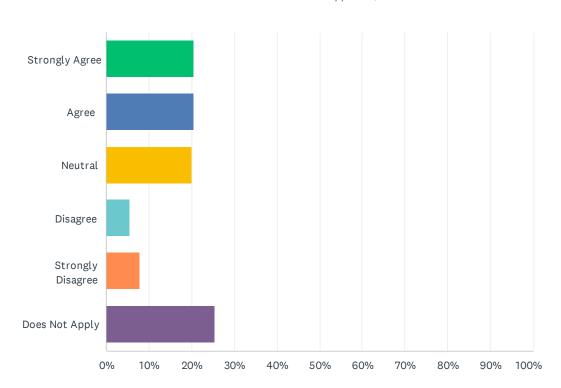

### Q18 2. The civilian(s) I had contact with showed concern for my safety.

| ANSWER CHOICES    | RESPONSES |     |
|-------------------|-----------|-----|
| Strongly Agree    | 20.50%    | 91  |
| Agree             | 20.50%    | 91  |
| Neutral           | 20.05%    | 89  |
| Disagree          | 5.63%     | 25  |
| Strongly Disagree | 7.88%     | 35  |
| Does Not Apply    | 25.45%    | 113 |
| TOTAL             |           | 444 |