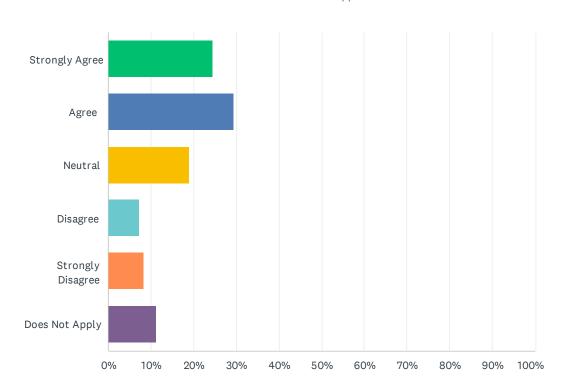

### Q7 2. The officer(s) I had contact with showed concern for my safety.

| ANSWER CHOICES    | RESPONSES |     |
|-------------------|-----------|-----|
| Strongly Agree    | 24.59%    | 227 |
| Agree             | 29.47%    | 272 |
| Neutral           | 19.07%    | 176 |
| Disagree          | 7.26%     | 67  |
| Strongly Disagree | 8.34%     | 77  |
| Does Not Apply    | 11.27%    | 104 |
| TOTAL             |           | 923 |