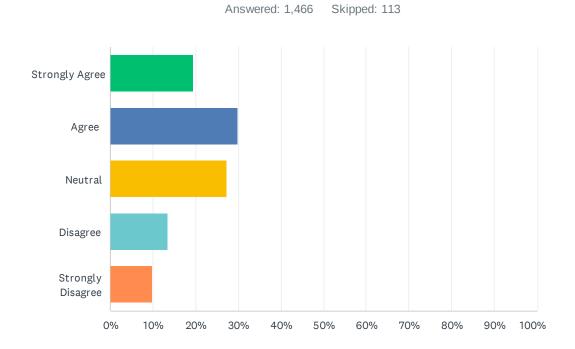

Q30 4. I am confident in the ability of the Hawai'i Police Department to serve my needs.

| ANSWER CHOICES    | RESPONSES  |
|-------------------|------------|
| Strongly Agree    | 19.51% 286 |
| Agree             | 29.81% 437 |
| Neutral           | 27.29% 400 |
| Disagree          | 13.51% 198 |
| Strongly Disagree | 9.89% 145  |
| TOTAL             | 1,466      |