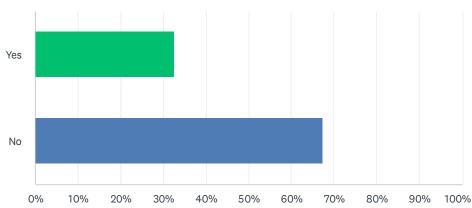

### Q34 Have you been a resident of the island of Hawai'i all your life?

| ANSWER CHOICES | RESPONSES |       |
|----------------|-----------|-------|
| Yes            | 32.63%    | 463   |
| No             | 67.37%    | 956   |
| TOTAL          |           | 1,419 |