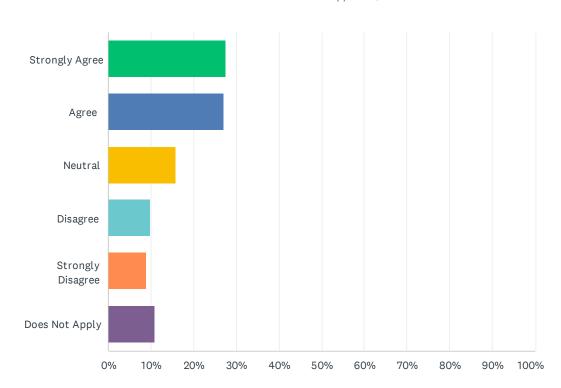

### Q11 6. The officer(s) I had contact with paid attention to details.

Does Not Apply

0%

10%

20%

30%

40%

50%

60%

70%

80%

| ANSWER CHOICES    | RESPONSES |     |
|-------------------|-----------|-----|
| Strongly Agree    | 27.17%    | 247 |
| Agree             | 31.02%    | 282 |
| Neutral           | 17.71%    | 161 |
| Disagree          | 9.68%     | 88  |
| Strongly Disagree | 9.13%     | 83  |
| Does Not Apply    | 5.28%     | 48  |
| TOTAL             |           | 909 |

90%

100%