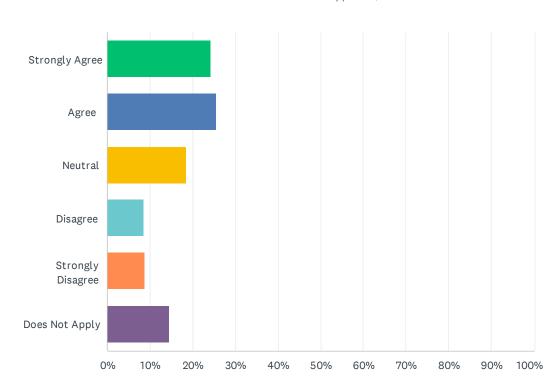

## Q8 3. The officer(s) I had contact with showed compassion.

| ANSWER CHOICES    | RESPONSES |     |
|-------------------|-----------|-----|
| Strongly Agree    | 23.64%    | 218 |
| Agree             | 29.07%    | 268 |
| Neutral           | 21.91%    | 202 |
| Disagree          | 8.79%     | 81  |
| Strongly Disagree | 9.65%     | 89  |
| Does Not Apply    | 6.94%     | 64  |
| TOTAL             |           | 922 |