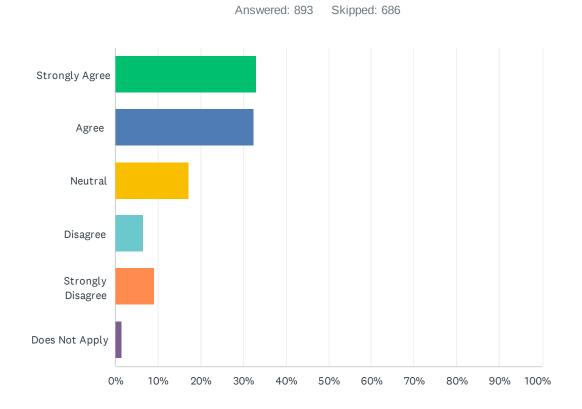

Q15 10. The officer(s) I had contact with treated me with aloha and respect.

| ANSWER CHOICES    | RESPONSES |    |
|-------------------|-----------|----|
| Strongly Agree    | 33.15%    | 96 |
| Agree             | 32.36% 28 | 89 |
| Neutral           | 17.36%    | 55 |
| Disagree          | 6.61%     | 59 |
| Strongly Disagree | 9.07%     | 81 |
| Does Not Apply    | 1.46%     | 13 |
| TOTAL             | 88        | 93 |