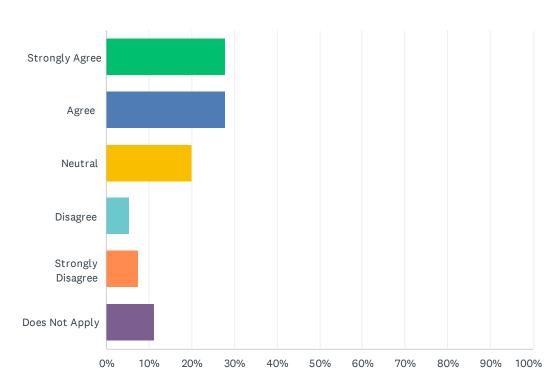

### Q6 1. The officer(s) I had contact with expressed interest in helping me.

| ANSWER CHOICES    | RESPONSES |     |
|-------------------|-----------|-----|
| Strongly Agree    | 28.97%    | 270 |
| Agree             | 31.22%    | 291 |
| Neutral           | 15.77%    | 147 |
| Disagree          | 9.33%     | 87  |
| Strongly Disagree | 9.01%     | 84  |
| Does Not Apply    | 5.69%     | 53  |
| TOTAL             |           | 932 |