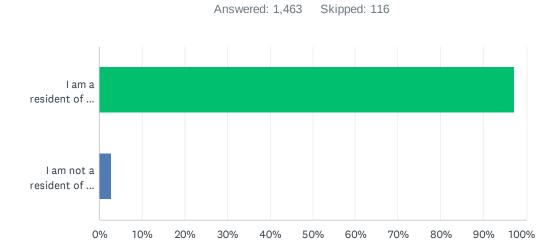

# Q33 Please provide information about your residency status by checking the appropriate box below.

| ANSWER CHOICES                                | RESPONSES |       |
|-----------------------------------------------|-----------|-------|
| I am a resident of the island of Hawai'i.     | 97.27%    | 1,423 |
| I am not a resident of the island of Hawai'i. | 2.73%     | 40    |
| TOTAL                                         |           | 1,463 |