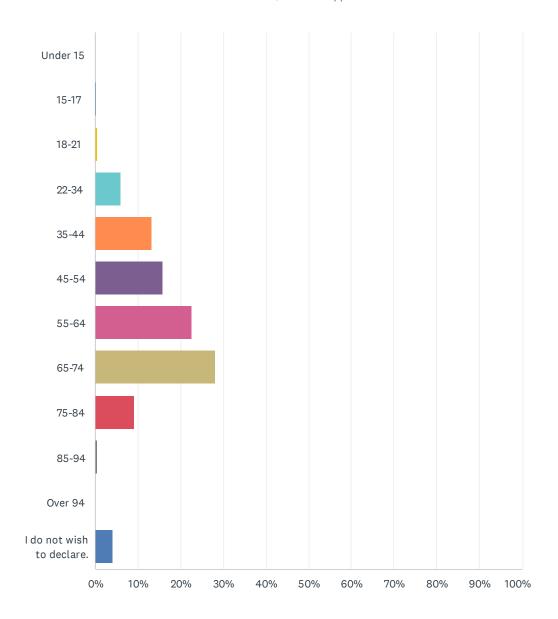

### Q37 What is your age?

Answered: 1,462 Skipped: 117

#### Community Satisfaction Survey 2023

| ANSWER CHOICES            | RESPONSES |       |
|---------------------------|-----------|-------|
| Under 15                  | 0.00%     | 0     |
| 15-17                     | 0.21%     | 3     |
| 18-21                     | 0.48%     | 7     |
| 22-34                     | 5.95%     | 87    |
| 35-44                     | 13.13%    | 192   |
| 45-54                     | 15.87%    | 232   |
| 55-64                     | 22.57%    | 330   |
| 65-74                     | 28.04%    | 410   |
| 75-84                     | 9.17%     | 134   |
| 85-94                     | 0.48%     | 7     |
| Over 94                   | 0.00%     | 0     |
| I do not wish to declare. | 4.10%     | 60    |
| TOTAL                     |           | 1,462 |